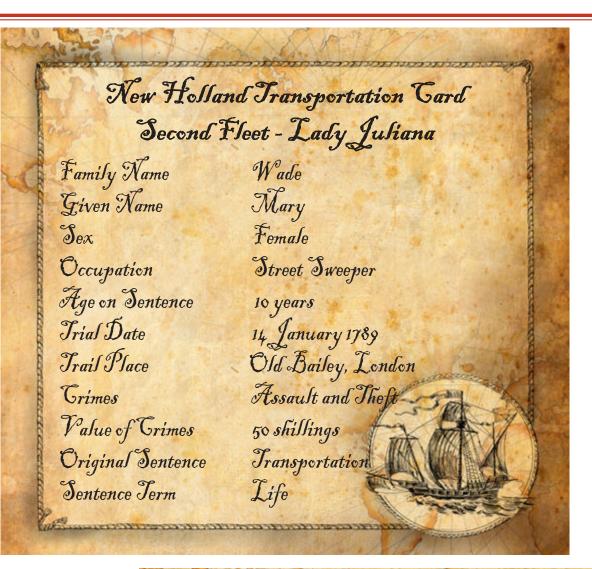

## Convict Fleet Passengers

Choose a passenger card from the following pages and research the life experiences of that particular convict, including their amazing journey to Australia.

Investigate and describe what life would have been like for them when they arrived in Sydney Cove.

Discover what achievements and important contributions they made towards the establishment of a new Australian society. You can present you findings in a variety of ways.

## Here are some suggestions to help you:

Make a PowerPoint presentation

Make a short documentary film

Present a newscast to the class

Write a narrative about your convict's life story

Write three journal entries, one from their time on the convict ship at the beginning, through to the end of their life explaining what has happened to them

Create a class newsletter combining all information about the convicts below