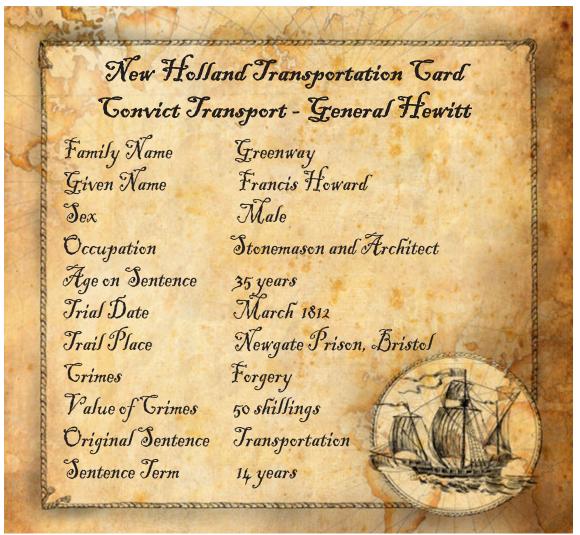

## Convict Fleet Passengers

Choose a passenger card from the following pages and research the life experiences of that particular convict, including their amazing journey to Australia.

Investigate and describe what life would have been like for them when they arrived in Sydney Cove.

Discover what achievements and important contributions they made towards the establishment of a new Australian society. You can present you findings in a variety of ways.

## Here are some suggestions to help you:

Make a PowerPoint presentation

Make a short documentary film

Present a newscast to the class

Write a narrative about your convict's life story

Write three journal entries, one from their time on the convict ship at the beginning, through to the end of their life explaining what has happened to them

Create a class newsletter combining all information about the convicts below