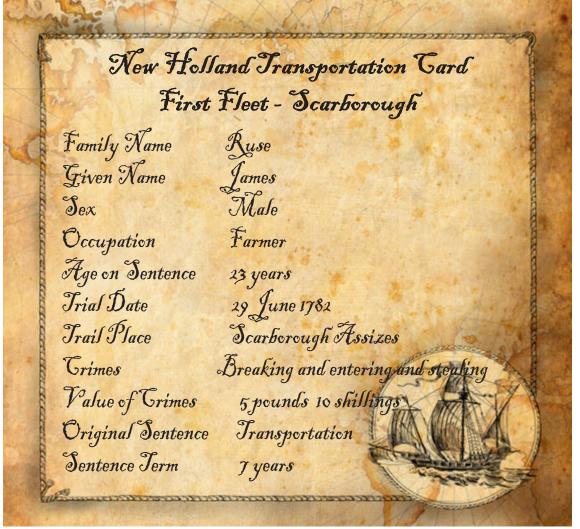

## Convict Fleet Passengers

Choose a passenger card from the following pages and research the life experiences of that particular convict, including their amazing journey to Australia.

Investigate and describe what life would have been like for them when they arrived in Sydney Cove.

Discover what achievements and important contributions they made towards the establishment of a new Australian society. You can present you findings in a variety of ways.

## Here are some suggestions to help you:

Make a PowerPoint presentation

Make a short documentary film

Present a newscast to the class

Write a narrative about your convict's life story

Write three journal entries, one from their time on the convict ship at the beginning, through to the end of their life explaining what has happened to them

Create a class newsletter combining all information about the convicts below