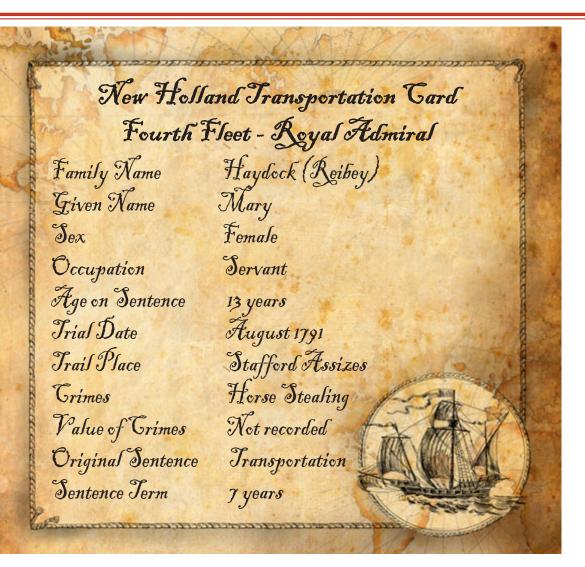

## Convict Fleet Passengers

Choose a passenger card from the following pages and research the life experiences of that particular convict, including their amazing journey to Australia.

Investigate and describe what life would have been like for them when they arrived in Sydney Cove.

Discover what achievements and important contributions they made towards the establishment of a new Australian society. You can present you findings in a variety of ways.

## Here are some suggestions to help you:

Make a PowerPoint presentation

Make a short documentary film

Present a newscast to the class

Write a narrative about your convict's life story

Write three journal entries, one from their time on the convict ship at the beginning, through to the end of their life explaining what has happened to them

Create a class newsletter combining all information about the convicts below