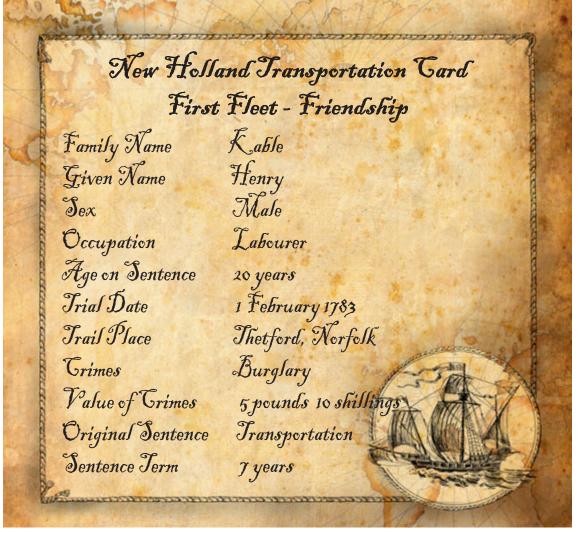

## Convict Fleet Passengers

Choose a passenger card from the following pages and research the life experiences of that particular convict, including their amazing journey to Australia.

Investigate and describe what life would have been like for them when they arrived in Sydney Cove.

Discover what achievements and important contributions they made towards the establishment of a new Australian society. You can present you findings in a variety of ways.

## Here are some suggestions to help you:

Make a PowerPoint presentation

Make a short documentary film

Present a newscast to the class

Write a narrative about your convict's life story

Write three journal entries, one from their time on the convict ship at the beginning, through to the end of their life explaining what has happened to them

Create a class newsletter combining all information about the convicts below