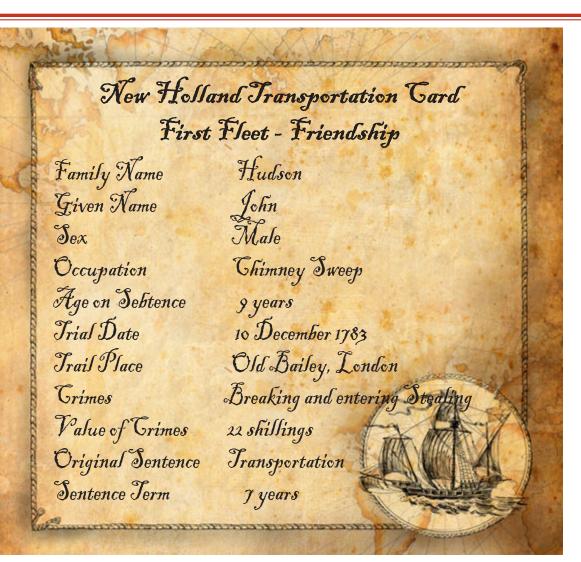

## Convict Fleet Passengers

Choose a passenger card from the following pages and research the life experiences of that particular convict, including their amazing journey to Australia.

Investigate and describe what life would have been like for them when they arrived in Sydney Cove.

Discover what achievements and important contributions they made towards the establishment of a new Australian society. You can present you findings in a variety of ways.

## Here are some suggestions to help you:

Make a PowerPoint presentation

Make a short documentary film

Present a newscast to the class

Write a narrative about your convict's life story

Write three journal entries, one from their time on the convict ship at the beginning, through to the end of their life explaining what has happened to them

Create a class newsletter combining all information about the convicts below